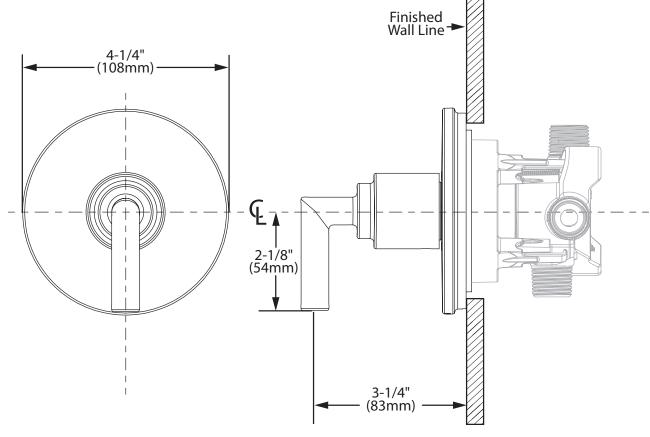

# **Specifications**

ARRIS™ M-CORE™ Transfer Valve Trim Kit

Models: UTS23005 series

Valve: U231 series or U361 series valves

**CRITICAL DIMENSIONS** 

(DO NOT SCALE)